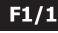

#### **Renting Indoor Standard Stand**

- Walls on the outline (except the opened sides) from panels and modular structure (L panel =
  - 1 m / H panel = 2,5 m / open H = 2,3 m)
- Carpet one use only
- Fascia board with company name, on the open sides
   of the stand
- Electrical connection 230V/3kW.
- The stand also includes 1 sqm office (with
  - 1 curtain, 1 pannel, 1 clothes hanger).

Price: 30 Euro/sqm

| Equipment      | Indoor Standard Stand Area |           |           |           |           |           |            |  |  |  |  |  |  |  |  |
|----------------|----------------------------|-----------|-----------|-----------|-----------|-----------|------------|--|--|--|--|--|--|--|--|
| Equipment      | 4-11 sqm                   | 12-20 sqm | 21-30 sqm | 31-50 sqm | 51-70 sqm | 71-90 sqm | over 91sqm |  |  |  |  |  |  |  |  |
| Spotlight      | 2                          | 4         | 6         | 8         | 10        | 12        | 14         |  |  |  |  |  |  |  |  |
| 220 V Plug     | 1                          | 1         | 1         | 2         | 2         | 3         | 3          |  |  |  |  |  |  |  |  |
| Table          | 1                          | 1         | 1         | 2         | 3         | 4         | 6          |  |  |  |  |  |  |  |  |
| Chairs         | 2                          | 4         | 6         | 8         | 9         | 12        | 14         |  |  |  |  |  |  |  |  |
| Clothes hanger | 1                          | 1         | 1         | 1         | 2         | 2         | 2          |  |  |  |  |  |  |  |  |
| Garbage bin    | 1                          | 1         | 1         | 1         | 2         | 2         | 2          |  |  |  |  |  |  |  |  |