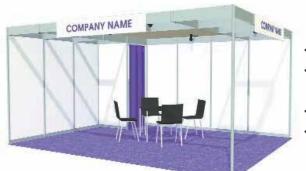

Cod: 02

**Renting Stand EXTRA** 

The equipment of this stand are the following:

- Walls on the outline (except the open sides) from panels and modular structure (L panou=1 m / H=3,5 m / H liber =2,3m)
- Single use carpet
- Office with folding door
- Table with 4 chairs
- Clothes hanger, trash bin
- · Lighting system: spotlights
- Electrical connection 230V/3kW
- Full color print on adhesive paper