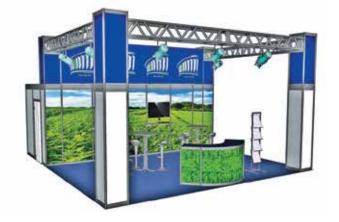

Cod: 02

**Renting Stand EXTRA** 

The equipment of this stand are the following:

- Walls on the outline (except the open sides) from panels and modular structure (L panou=1 m / H=3,5 m / H liber =2,3m)
- Single use carpet
- Office with folding door
- Table with 4 chairs
- Clothes hanger, trash bin
- · Lighting system: spotlights
- Electrical connection 230V/3kW
- Full color print on adhesive paper