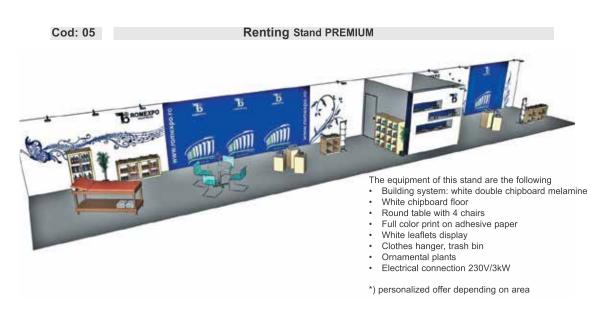

Cod: 08

### Renting exhibition tent (5x5x2,5 m)

- Aluminium structure
- PVC side walls and canopy
- 1 table, 4 chairs, 1 trash bin, 1 plug, 3 spotlights
- Stage structure
- Single use carpet

Fair for kids and mothers-to-be