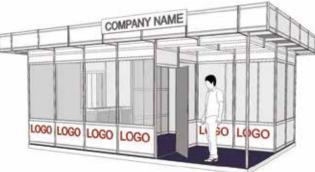

#### **Renting Indoor Standard Stand**

- Walls on the outline (except the opened sides) from panels and modular structure (L panel =
  - 1 m / H panel = 2,5 m / open H = 2,3 m)
- Carpet one use only
- Fascia board with company name, on the open sides
   of the stand
- Electrical connection 230V/3kW.
- The stand also includes 1 sqm office (with
  - 1 curtain, 1 pannel, 1 clothes hanger).

Price: 30 Euro/sqm

| Equipment      | Indoor Standard Stand Area |           |           |           |           |           |            |  |  |  |  |  |  |  |  |
|----------------|----------------------------|-----------|-----------|-----------|-----------|-----------|------------|--|--|--|--|--|--|--|--|
| Equipment      | 4-11 sqm                   | 12-20 sqm | 21-30 sqm | 31-50 sqm | 51-70 sqm | 71-90 sqm | over 91sqm |  |  |  |  |  |  |  |  |
| Spotlight      | 2                          | 4         | 6         | 8         | 10        | 12        | 14         |  |  |  |  |  |  |  |  |
| 220 V Plug     | 1                          | 1         | 1         | 2         | 2         | 3         | 3          |  |  |  |  |  |  |  |  |
| Table          | 1                          | 1         | 1         | 2         | 3         | 4         | 6          |  |  |  |  |  |  |  |  |
| Chairs         | 2                          | 4         | 6         | 8         | 9         | 12        | 14         |  |  |  |  |  |  |  |  |
| Clothes hanger | 1                          | 1         | 1         | 1         | 2         | 2         | 2          |  |  |  |  |  |  |  |  |
| Garbage bin    | 1                          | 1         | 1         | 1         | 2         | 2         | 2          |  |  |  |  |  |  |  |  |